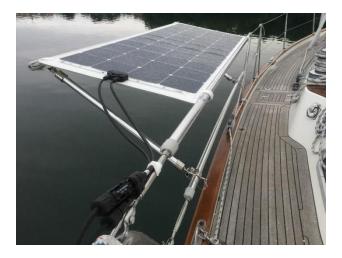

## Lifeline Solar Installation Kit

"There when you need it most!"

- Sized to fit your lifelines and stanchions
- Optional inboard backrest/seat cushion
- Fully adjustable for best solar harvesting angle
- Available for both the AIO (All In One) and standard Solbian panels
- Most efficient panels on the market
- Simple wiring options:
  - AIO direct to 12v socket (has built in controller)
  - Standard panel has waterproof connectors wired to interior MPPT controller for 3-stage charging
- Stow-able on the life line in vertical position
- Removable for stowing in rough weather
- All stainless hardware
- Avoids most shading issues from rig

Available for ALL SP panels and all "narrow" (14in) SR & SXp panels

PRICE: Cost of panel + \$500 for mounting kit

Contact OPE for more info: info@oceanplanetenergy.com www.oceanplanetenergy.com 207-370-9112