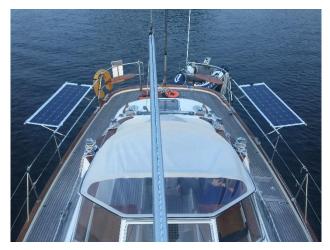

## Lifeline Solar Installation Kit

"There when you need it most!"

- Sized to fit your lifelines and stanchions
- Optional inboard backrest/seat cushion
- Fully adjustable for best solar harvesting angle
- Available for both the AIO (All In One) and standard Solbian panels
- Most efficient panels on the market
- Simple wiring options:
  - AIO direct to 12v socket (has built in controller)
  - Standard panel has waterproof connectors wired to interior MPPT controller for 3-stage charging
- Stow-able on the life line in vertical position
- Removable for stowing in rough weather
- All stainless hardware
- Avoids most shading issues from rig

Available for ALL SP panels and all "narrow" (14in) SR & SXp panels

PRICE: Cost of panel + \$500 for mounting kit

Contact OPE for more info: info@oceanplanetenergy.com www.oceanplanetenergy.com 207-370-9112